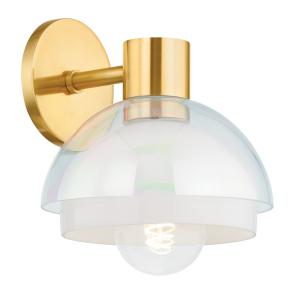

#### H844101-AGB

Playing with the layering of glass, Modena features two spherical shades that encircle the light source, creating a bubble-like halo. An opal interior shade is paired with an iridescent exterior shade, creating an ethereal interplay of light and shapes. The Aged Brass metalwork adds to the luxurious feel of the fixture as it reflects the light.