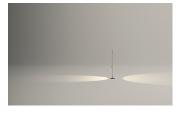

## Description

Bamboo is an outdoor beacon with two finishes that make it possible to camouflage and integrate it into the landscape, with the added surprise that it produces light. Available in khaki, and oxide. Designed by Antoni Arola & Enric Rodríguez.

Light distribution

**Ground lighting** Outdoor lighting

Photometric data

Certificates

Total 4.2 W