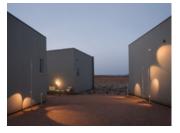

## Description

Bamboo is an outdoor beacon with two finishes that make it possible to camouflage and integrate it into the landscape, with the added surprise that it produces light. Available in khaki, and oxide. Designed by Antoni Arola & Enric Rodríguez.