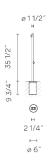

#### Reference

4803.

Application Outdoor

Installation type

Recessed

### Diffuser

PMMA diffuser

Materials Body: Resin + fiberglass Diffuser: Acrylic

Finishes

4803-07 Khaki (RAL 7006)

4803-54 Oxide (RAL 8017)

Sketch

Electrical characteristics 2 x LED 2.1W 700mA