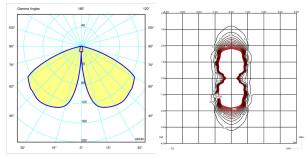

Light distribution

**Ground lighting** Outdoor lighting

Photometric data

Certificates

Total 4.2 W