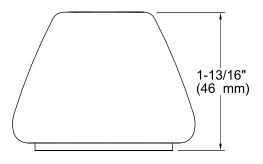

# **Prairie Flowers<sup>™</sup> Antique<sup>™</sup>**

Ceramic Handle Insets and Skirts K-258-WF

## Features

- Antique faucets feature traditional, timeless appeal.
- Antique accessories extend nostalgic charm throughout any room.
- Prairie Flowers<sup>™</sup> design on oval handle insets and skirts.
- Allows you to customize your faucet to match fixtures or décor.



ADA

Codes/Standards ASME A112.18.1/CSA B125.1 ADA ICC/ANSI A117.1

KOHLER® One-Year Limited Warranty

See website for detailed warranty information.

### **Available Colors/Finishes**

Color tiles intended for reference only.

Color Code Description 96 Biscuit



# KOHLER. Faucets

# Prairie Flowers<sup>™</sup> Antique<sup>™</sup>

Ceramic Handle Insets and Skirts K-258-WF









## **Technical Information**

All product dimensions are nominal.

### Notes

Install this product according to the installation guide.

ADA compliant when installed to the specific requirements of these regulations.