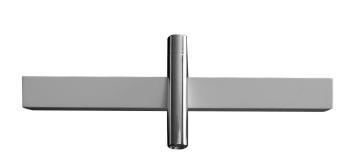

# blok 51914

wallmount single-hole lavatory faucet with shelf

#### **FEATURES**

Solid brass construction (faucet) and Cristalplant™ (shelf)
Single volume and temperature control
Aerated water flow
Ceramic cartridge # ABCA51998
3/8" connection
18" stainless steel braided supply hose

#### **FINISHES & COLOR**

Standard
Polished chrome (pc) and white (wh)