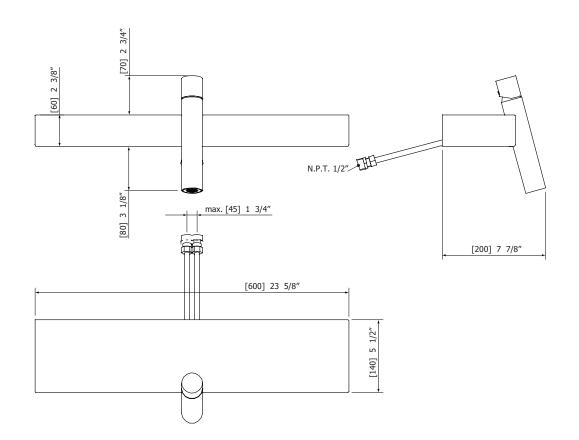

#### SPECS AT LARGE

Overall spout projection: 7 7/8" Shelf: 23 5 /8" x 5 1/2" x 2 3/8" Flow rate: 2.2 gpm Mounting hole: 1 3/8"

Last revision: 19/01/2016 aquabrass.com