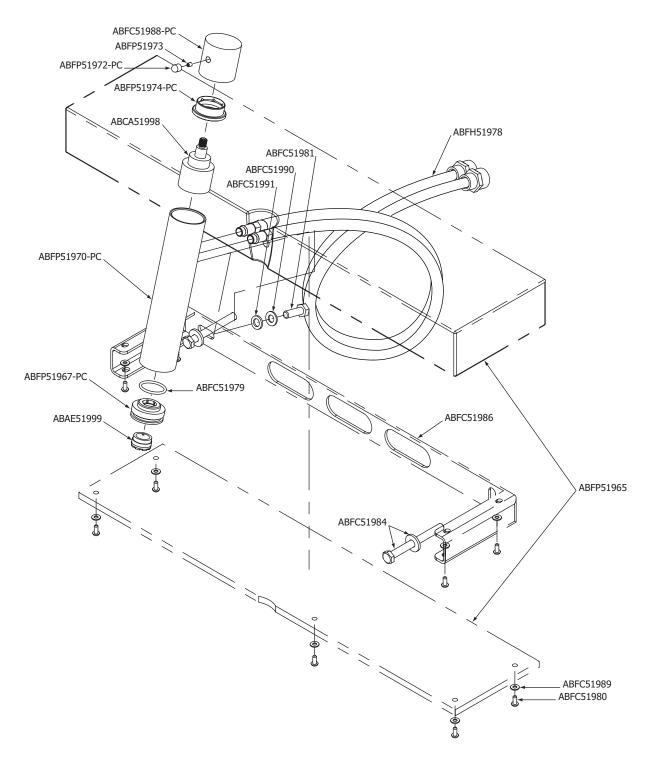

RASS

# blok 51914

wallmount single-hole lavatory faucet with shelf



#### **FEATURES**

Solid brass construction (faucet) and Cristalplant™ (shelf)
Single volume and temperature control
Aerated water flow
Ceramic cartridge # ABCA51998
3/8" connection
18" stainless steel braided supply hose

#### **FINISHES & COLOR**

Standard
Polished chrome (pc) and white (wh)

#### WARRANTY

Residential: Limited lifetime warranty to original purchaser

Commercial: Two year warranty

(Complete warranty available at www.aquabrass.com/warranty)

#### SPECS AT LARGE

Overall spout projection: 7 7/8" Shelf: 23 5 /8" x 5 1/2" x 2 3/8" Flow rate: 2.2 gpm Mounting hole: 1 3/8"



Last revision: 19/01/2016 aquabrass.com

## AQUABRASS

wallmount single-hole lavatory faucet with shelf

#### **EXPLOSION PARTS**