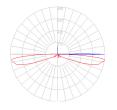

Red = Max Cd. Through Vertical plane Blue = Max Cd. Through Horizontal plane

Warranty -5 year limited warranty