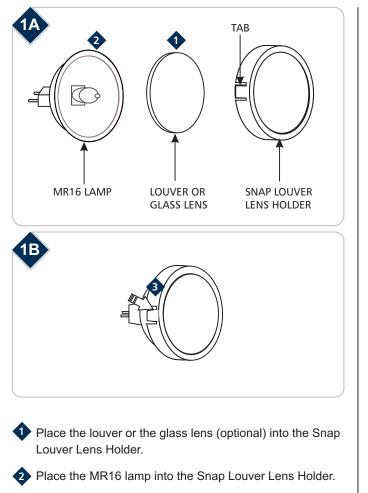

## Installing a Snap Louver Lens Holder to an MR16 Lamp

Press the tabs on both sides of the Snap Louver Lens Holder against the MR16 lamp to keep it in the position.