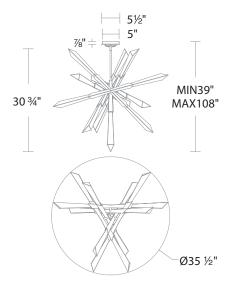

#### LINE DRAWING

### FEATURES

- Unique hazy quartz crystal diffuser
- Each hand selected piece features unique variations
- Built-in color temperature adjustability switch from 3000K/3500K/4000K at time of installation
- Three 12" and one 6" down rods included (additional sold separately)
- Hang straight swivel
- Thin canopy conceals a proprietary 120/277V driver
- Spin-on round canopy with minimal hardware
- Can be mounted on a sloped ceiling