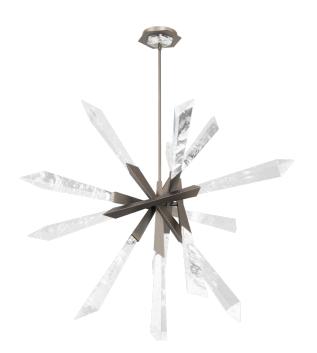

#### DESCRIPTION

A dramatic character that you can't help but fall in love with. The Solitude chandelier features Schonbek optic haze crystal composed of natural quartz gemstone that illuminates and gravitates. Crystal spears juxtapose heroically with bolts of luminous energy.

### FEATURES

- Unique hazy quartz crystal diffuser
- Each hand selected piece features unique variations
- Built-in color temperature adjustability switch from 3000K/3500K/4000K at time of installation
- Three 12" and one 6" down rods included (additional sold separately)
- Hang straight swivel
- Thin canopy conceals a proprietary 120/277V driver
- Spin-on round canopy with minimal hardware
- Can be mounted on a sloped ceiling