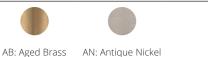

# **AVAILABLE FINISHES**

# **REPLACEMENT PARTS**

- RPL-GLA-31236 Optic Haze Crystal
- RPL-RODIN06-886-AB 6" Rod (AB)
- RPL-RODIN12-886-AB 12" Rod (AB)
- RPL-RODIN06-866-AN 6" Rod (AN)
- RPL-RODIN12-866-AN 12" Rod (AN)

| Model    | Size | LED Color<br>Temp |          | Finish                       | Voltage  | Wattage | Weight | LED<br>Lumens | Delivered<br>Lumens |
|----------|------|-------------------|----------|------------------------------|----------|---------|--------|---------------|---------------------|
| BPD31236 | 36″  | 3000K/3500K/4000K | AB<br>AN | Aged Brass<br>Antique Nickel | 120/277V | 29W     | 13 lb  | 1800          | 1444                |