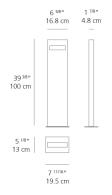

expectancy                    | 50000Hrs                      |
| Control type                       | On/Off                        |
| Input Voltage                      | 120-277V                      |
| Driver                             | MAGTECH - 1 x LP1026-36-C0700 |
| BUG Rating                         | B0-U3-G1                      |

### Features & Accessories

- Provided with IP65 cables and connector for the main connections
- Mounting plate contains holes for ground fixing by means of included lock bolts and dowels
- Electronic driver integrated in body
- Standard non dimmable

Packaging =

1 Box

• For dimming options, please consult with your Artemide Sales Representative

1 x 46-1/8" x 11-7/8" x 8-3/16" / 16.62 lbs - 117 cm x 30 cm x 20.5 cm / 7.54 kg

## Dimensions =



# Light distribution =

Direct

Luminaire weight —

11.49 lbs / 5.21 kg



Warranty —

5 year limited warranty

Red = Max Cd. Through Vertical plane
Blue = Max Cd. Through Horizontal plane