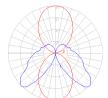

# Light distribution =

Direct

Luminaire weight —

11.49 lbs / 5.21 kg

Warranty —

5 year limited warranty

Red = Max Cd. Through Vertical plane
Blue = Max Cd. Through Horizontal plane