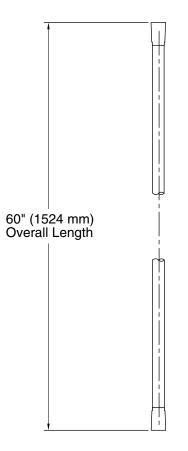

#### **Technical Information**

All product dimensions are nominal.

#### Features

- 60" (1524 mm) hose length
- Swivel base helps reach target areas
- For use with a handshower (sold separately)