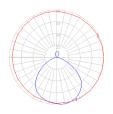

#### Light distribution

### Direct

Red = Max Cd. Through Vertical plane Blue = Max Cd. Through Horizontal plane Luminaire weight