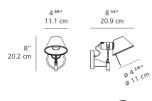

1 x 10-5/16" x 7-15/16" x 18-9/16" / 1.76 lbs - 26 cm x 20 cm x 47 cm / .8 kg

### Dimensions -