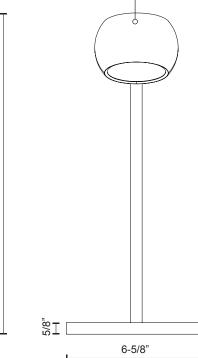

## TL46615 Specification Sheet

**Table Lamp** 

GWH - Gloss White

## **Product Descriptions**

Combining a truncated spherical aesthetic with modern adjustability features the Flux collection is ideal for the sophisticated interior setting. A flat recessed glass diffuser, partially frosted in its center, is showcased within the precise cast aluminum drum, providing an ambient wash where directed. The illuminated ring serves dual functions as a finder light and indicative perimeter for the touch actuated dimmer. Magnetic connectors allow for an unrestricted range of rotation and ease of assembly. Available in a range of configurations.