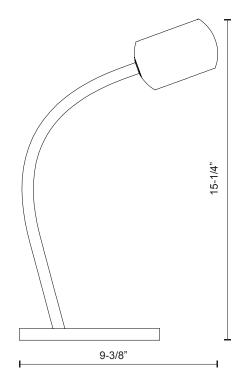

N/A

T: 604 538 7162 F: 604 538 7196 W: Kuzcolighting.com

**Canopy Dimensions:** 

Finish GBK - Gloss Black GWH - Gloss White