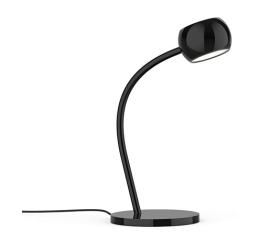

## **Product Descriptions**

Combining a truncated spherical aesthetic with modern adjustability features the Flux collection is ideal for the sophisticated interior setting. A flat recessed glass diffuser, partially frosted in its center, is showcased within the precise cast aluminum drum, providing an ambient wash where directed. The illuminated ring serves dual functions as a finder light and indicative perimeter for the touch actuated dimmer. Magnetic connectors allow for an unrestricted range of rotation and ease of assembly. Available in a range of configurations.

N/A

T: 604 538 7162 F: 604 538 7196 W: Kuzcolighting.com

**Canopy Dimensions:** 

Finish GBK - Gloss Black GWH - Gloss White