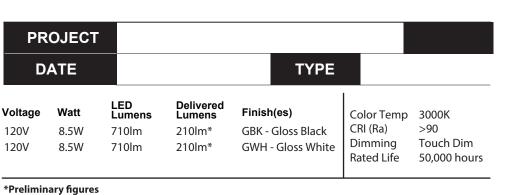

## TL46615 Specification Sheet

**Table Lamp** 

GWH - Gloss White

## **Product Details**

High system efficacy. Low total life cycle cost. ETL Listed. 5-years warranty. Complete warranty terms located at: *www.kuzcolighting.com/warranty* Touch dimming.

Custom options available.

N/A

T: 604 538 7162 F: 604 538 7196 W: Kuzcolighting.com

**Canopy Dimensions:** 

Finish GBK - Gloss Black GWH - Gloss White