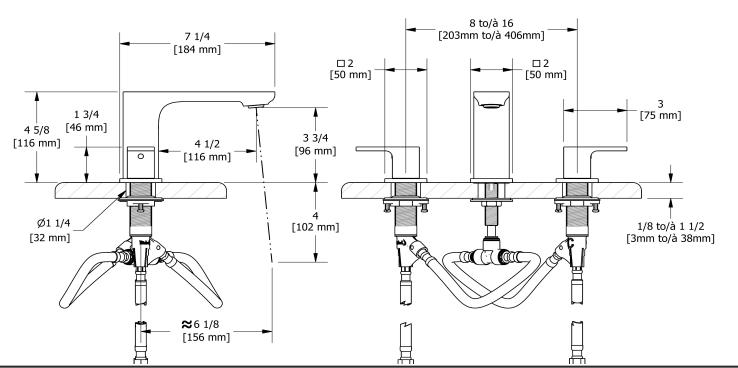

# **Specifications**

## **Descriptions**

- 3/8" speedway compression
- Ceramic cartridge
- Push drain

#### **Available colors**

- C : Chrome
- BN: Brushed Nickel (PVD)
- BK : Black

#### Available flows

- 5.7 L/min, 1.5 gpm (US) 60psi \*
- 1.9 L/min, 0.5 gpm (US) 60psi ( **EQ08-05** )
- 3.7 L/min, 1 gpm (US) 60psi ( **EQ08-10** )

\*EPA certification applicable to the indicated model only\*

### Certifications

- CSA B125.1
- ASME A112.18.1
- ADA



Sizes, models and finishes may differ from thoses presented.

#### Warranty

This **Riobel Inc.** product you have purchased carries a Limited Lifetime Warranty on the chrome, PVD finish, blacks and all working parts and is guaranteed from the initial purchase date against all manufacturing defects. All other finishes, including plastic components, are guaranteed for one year. All electric and/or electronic parts are covered by a 5-year limited warranty.

#### **Customer Service**

Ontario, West Canada: 888-287-5354 Quebec, Maritimes, United States: 866-473-8442