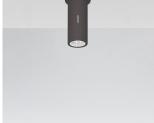

## Calumet 8 ceiling 25° 3000K anthracite grey T41931LW18

# **SPECIFICATIONS**

Colors & Finishes

Anthracite grey

• Diffuser in reinforced glass

Materials = • Body in aluminum

## Design By = Ernesto Gismondi

Collection = Outdoor