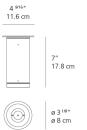

reinforced glass

Materials = • Body in aluminum



## Design By = Ernesto Gismondi

Collection = Outdoor



#### Specifications = **Delivered lumens** 189lm Light output ratio 47.25lm/W Power consumption 4W Led type 3.5W Array\* **CCT (Correlated Color Temperature)** 3000K CRI (Color Rendering Index) >80 Life expectancy 50000Hrs Control type On/Off Input Voltage 120V TCI - 1 x DC12350MABMU Driver **BUG Rating** B1-U0-G0

### Features & Accessories -

• Direction of light beam can be adjusted to obtain desired lighting effect from ceiling

• Electronic driver integrated

· Standard non dimmable

Packaging = 1 Box

• For dimming options, please consult with your Artemide Sales Representative

1 x 13-7/8" x 8-9/16" x 10-5/16" / 5.22 lbs - 35 cm x 21.5 cm x 26 cm / 2.37 kg

### Dimensions =



Light distribution =

Direct



Red = Max Cd. Through Vertical plane Blue = Max Cd. Through Horizontal plane Luminaire weight = 3.73 lbs / 1.69 kg

Warranty -5 year limited warranty

last updated: 2020-02-20

We reserve the right to change specifications of our products. For the latest product information please visit www.artemide.net