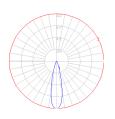

### Dimensions =

Light distribution =

Direct

Red = Max Cd. Through Vertical plane Blue = Max Cd. Through Horizontal plane Luminaire weight = 3.73 lbs / 1.69 kg

Warranty -5 year limited warranty

last updated: 2020-02-20