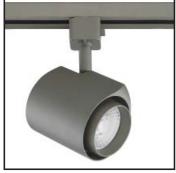

### Available Finishes Model #

| Black         | TLED-08-BLK |
|---------------|-------------|
| Brushed Steel | TLED-08-BST |
| White         | TLED-08-WH  |

mm's