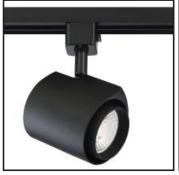

### Available Finishes Model #

| Black         | TLED-08-BLK |
|---------------|-------------|
| Brushed Steel | TLED-08-BST |
| White         | TLED-08-WH  |

mm's