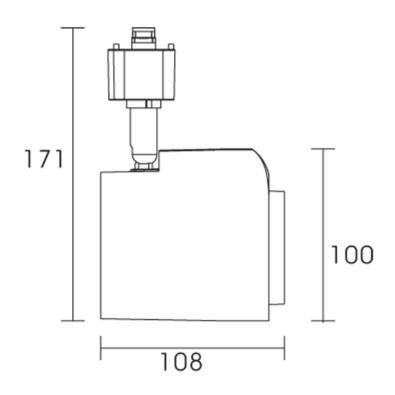

#### Description

14 watt Integrated LED Track cylinder

- 5 YEAR Warranty
- Head length: 4.3", Dia.: 3.9"
- OAH: 6.7" (max.)
- 14W Cree® XLamp® COB LED
- Dimmer compatible (with TRIAC controls)
- 38° beam spread 24° and 60° degree lenses available. Model #'s: BSL89-24 and BSL89-60