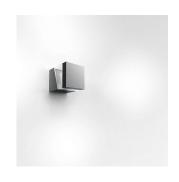

## T417300W08



### Design By -

Ernesto Gismondi

### Collection ==

Outdoor



## Colors & Finishes =



## Materials =

- Lamp support in extruded aluminum
- Base in painted steel
- Lighting unit in die-cast aluminum
- Reflectors in metallic polycarbonate
- UV resistant diffuser in shock resistant polycarbonate

### Specifications —

| Delivered lumens                   | 434lm                      |
|------------------------------------|----------------------------|
| Light output ratio                 | 29.32lm/W                  |
| Power consumption                  | 14.8W                      |
| Led type                           | 14W Array*                 |
| CCT (Correlated Color Temperature) | 3000K                      |
| CRI (Color Rendering Index)        | >80                        |