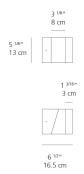

| 14W Array*                 |
| CCT (Correlated Color Temperature) | 3000K                      |
| CRI (Color Rendering Index)        | >80                        |
| Life expectancy                    | 50000Hrs                   |
| Control type                       | On/Off                     |
| Input Voltage                      | 120V                       |
| Driver                             | MEAN WELL - 1 x APC-16-350 |
| BUG Rating                         | B0-U3-G1                   |

#### Features & Accessories =

- Base contains holes for wall installation
- Provided with cable and IP67 connector
- Electronic driver integrated
- Standard non dimmable
- For dimming options, please consult with your Artemide Sales Representative

## Dimensions =



## Packaging =

1 Box

1 x 10-3/4" x 10-3/4" x 7-15/16" / 5.29 lbs - 27 cm x 27 cm x 20 cm / 2.4 kg

## Light distribution —

Diffused



# Luminaire weight —

3.97 lbs / 1.8 kg

Warranty
5 year limited warranty

Red = Max Cd. Through Vertical plane
Blue = Max Cd. Through Horizontal plane