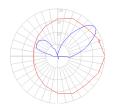

## Light distribution —

Diffused

# Luminaire weight —

3.97 lbs / 1.8 kg

Warranty
5 year limited warranty

Red = Max Cd. Through Vertical plane
Blue = Max Cd. Through Horizontal plane