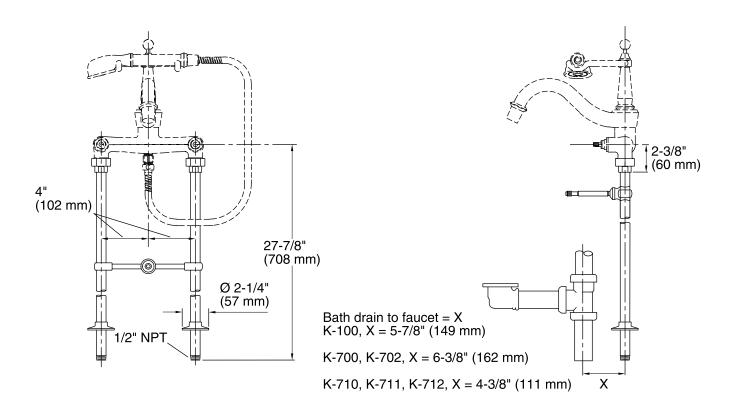

finishes resist corrosion and tarnishing.

#### Installation

Floor-mount

# **Required Products/Accessories**

K-100 72" x 37-1/2" freestanding bath



# Codes/Standards

None Applicable

# KOHLER® Faucet Lifetime Limited Warranty

See website for detailed warranty information.

## Available Colors/Finishes

Color tiles intended for reference only.

| Color | Code | Description              |
|-------|------|--------------------------|
|       | CP   | Polished Chrome          |
|       | SN   | Vibrant® Polished Nickel |
|       | AF   | Vibrant® French Gold     |
|       | PB   | Vibrant® Polished Brass  |
|       | BN   | Vibrant® Brushed Nickel  |
|       | BV   | Vibrant® Brushed Bronze  |
|       | 2BZ  | Oil-Rubbed Bronze        |





**KOHLER**, Faucets

Riser Tubes **K-127** 



# **Technical Information**

All product dimensions are nominal.

#### **Notes**

Install this product according to the installation guide.