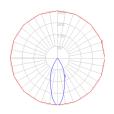

### Light distribution —

Direct

Red = Max Cd. Through Vertical plane Blue = Max Cd. Through Horizontal plane

Luminaire weight 4.63 lbs / 2.1 kg

Warranty -5 year limited warranty Packaging =

1 Box

1 x 15-13/16" x 13" x 10-3/4" / 6.22 lbs - 40 cm x 33 cm x 27 cm / 2.82 kg