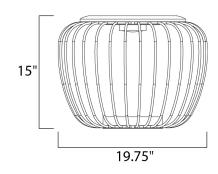

# **MEASUREMENTS**

DIMENSION : 19.75" L x 19.75" W x 15" H

HANGING WEIGHT : 17.5 lb