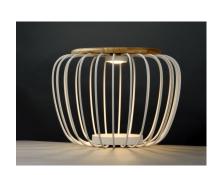

## PRODUCT DESCRIPTION

Heavy gage White metal wire glows from the inside when illuminated by the high power LED module concealed in the top. The matching table stool has a wood top and is damp located which makes it perfect for outdoor living spaces.

#### LAMPING

INPUT VOLTAGE : 120V

**LUMENS** : 576 Rated (470 Del.)

BULB : 1 x 7W LED PCB Integrated , 7W Total

BULB INCLUDED : (Integrated) DIMMABLE : Triac CL CRI : 80+ CRI COLOR\_TEMP : 3000K LIGHTING\_DIRECTION: Down