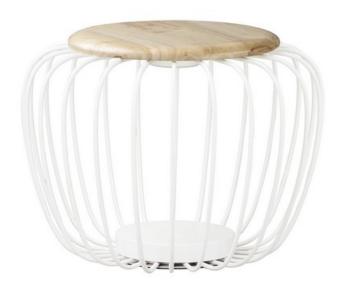

## PRODUCT DESCRIPTION

Heavy gage White metal wire glows from the inside when illuminated by the high power LED module concealed in the top. The matching table stool has a wood top and is damp located which makes it perfect for outdoor living spaces.

### MATERIAL

Steel, Wood, Acrylic