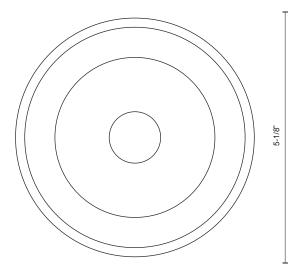

<sup>\*</sup>Preliminary figures

Fixture Weight:

Canopy dimensions: Dia: 5-1/8 H: 4-1/2"

19054 28th Avenue Surrey, BC, Canada V3Z 6M3 T: 604 538 7162 F: 604 538 7196 W: Kuzcolighting.com