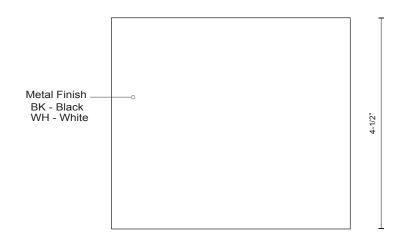

<sup>\*</sup>Preliminary figures

Fixture Weight:

Canopy dimensions: Dia: 5-1/8 H: 4-1/2"

19054 28th Avenue Surrey, BC, Canada V3Z 6M3 T: 604 538 7162 F: 604 538 7196 W: Kuzcolighting.com