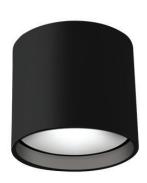

### **Product Descriptions**

LED flush mount made from heavy gauge cast aluminum painted white, round cylinder shaped. Equipped with our powerful 120V AC LED technology, 3000K which shines through a high-precision spherical optical lens and reflects an impressive light off of the chrome anodized beehive surfaced reflector down into the room. Fully dimmable with ELV dimmer not included.