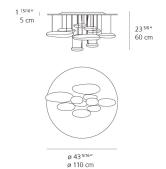

------------------------|
| Light output ratio                 | 46lm/W                        |
| Power consumption                  | 58W                           |
| Led type                           | 2X27W C.O.B.*                 |
| CCT (Correlated Color Temperature) | 2700K                         |
| CRI (Color Rendering Index)        | >93                           |
| Life expectancy                    | 50000Hrs                      |
| Control type                       | Dimmable 2-Wire**             |
| Input Voltage                      | 120-277V                      |
| Driver                             | HATCH - 2 x XTC32-0700P-UNV-I |

<sup>\*\*</sup>Reverse or forward phase (120v only)

#### Features & Accessories =

• Custom applications available

## Dimensions =



# Light distribution

Indirect



Red = Max Cd. Through Vertical plane
Blue = Max Cd. Through Horizontal plane

# Packaging =

1 Box

1 x 47-5/16" x 47-5/16" x 9-15/16" / 57.54 lbs - 120 cm x 120 cm x 25 cm / 26.1 kg

# Luminaire weight =

40.26 lbs / 18.26 kg

# Warranty =

5 year limited warranty