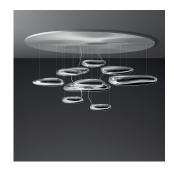

### Design By

Ross Lovegrove

#### Collection =

Design

## Colors & Finishes —

Po

Polished Aluminum (Pebbles)