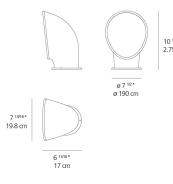

## Dimensions =

Light distribution

Diffused

10 13/16 " 2.75 cm

Luminaire weight = 8.97 lbs / 4.07 kg

Warranty = 5 year limited warranty

1 Box

1 x 15-1/4" x 13" x 11-1/8" / 10.21 lbs - 38.5 cm x 33 cm x 28 cm / 4.63 kg