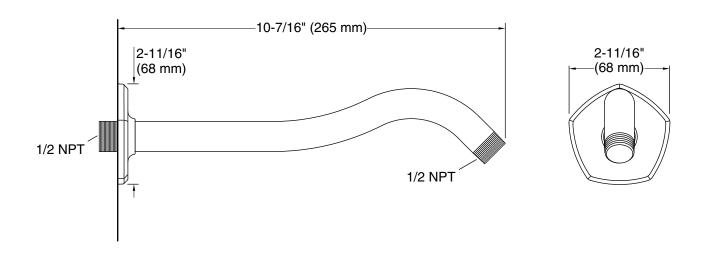

#### **Features**

- Part of the Occasion bathroom faucet and accessory collection
- 10-1/2" (267 mm) x 2-3/4" (70 mm) x 2-3/4" (70 mm)

#### Installation

- 1/2 -14 NPT connection
- Wall-mount

#### **Technical Information**

All product dimensions are nominal.