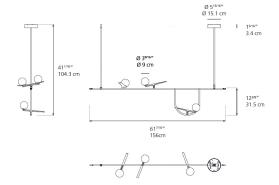

--------|
| Light output ratio                 | 78.6lm/W                         |
| Power consumption                  | 27W                              |
| Led type                           | 3X9W Array*                      |
| CCT (Correlated Color Temperature) | 3000K                            |
| CRI (Color Rendering Index)        | >90                              |
| Life expectancy                    | 50000Hrs                         |
| Control type                       | Dimmable 2-Wire / Dimmable 0-10V |
| Input Voltage                      | 120V                             |
| Driver                             | EFORE - 1 x RCL030-0700B         |

#### Features & Accessories =

• Driver is compatible to both 2-wire dimming and 0-10V dimming options

#### Dimensions =



## Light distribution =

Diffused

## Luminaire weight =

7.69 lbs / 3.49 kg

Warranty

# Packaging =

2 Boxes

1 x 66-1/4" x 17-13/16" x 3-5/8" / 8.77 lbs - 168 cm x 45 cm x 9 cm / 3.98 kg

1 x 20-9/16" x 20-9/16" x 9-1/8" / 6.39 lbs - 52 cm x 52 cm x 23 cm / 2.9 kg