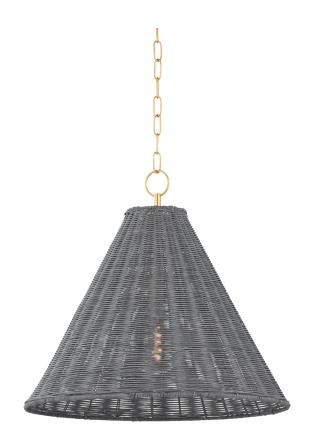

# **DESTINY**

#### H825701-AGB

Combining the beauty of natural wicker and polished Aged Brass, this coastal-inspired fixture exudes understated elegance. When illuminated, the golden-hued brass gleams through the gray wicker, creating a warm and earthy glow. Available as a sconce, pendant, or floor lamp. Part of THELIFESTYLEDCO® collection.

\*Due to the one-of-a-kind nature of the medium, exact colors and patterns may vary slightly from the image shown.

#### **DIMENSIONS**

Height: 20.5"

Width/Diameter: 22"

Length: "

Minimum Height: 24" Maximum Height: 76.25" Canopy/Backplate: 6"

Hanging Type:

Product Weight: 11.88lb