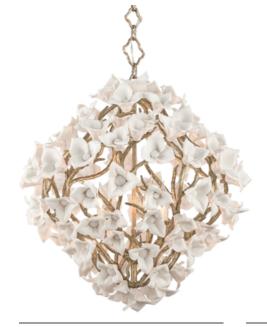

## DIMENSIONAL INFORMATION

| Height           | 30.00"   |
|------------------|----------|
| ADA Compliant    | No       |
| Chain Length     | 72.00"   |
| Hanging Type     | CHAIN -  |
| Canopy/Backplate | 8.00" D  |
| Diameter         | 26.25"   |
| Weight           | 27.50lb. |
|                  |          |

### **AVAILABLE FINISHES**

**Enchanted Silver Leaf** 