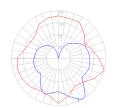

## Light distribution =

Diffused

Red = Max Cd. Through Vertical plane
Blue = Max Cd. Through Horizontal plane