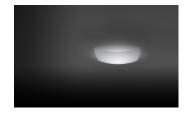

## **QUADRA ICE**

Reference

1138.

Application

Ceiling Fixtures

Installation type

Surface mounted

Description

Diffuser

Glass diffuser

Materials

Diffuser: Glass

Finishes

1138-01 White glass (RAL 9016)

Sketch

**Electrical characteristics** 