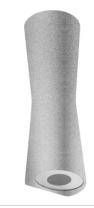

## FLOS Clessidra, Grey (Outdoor 20° + 20°) - Specification Sheet by Antonio Citterio, 2011

| Mounting                          | Wall                                                                                                                                                                                                                                                                                                                                                                                                                                                          |
|-----------------------------------|---------------------------------------------------------------------------------------------------------------------------------------------------------------------------------------------------------------------------------------------------------------------------------------------------------------------------------------------------------------------------------------------------------------------------------------------------------------|
| Lamp (Bulb) Description           | 2 MULTICHIP LED 3000K 637Im CRI 80 - 10W                                                                                                                                                                                                                                                                                                                                                                                                                      |
| Environment                       | Indoor/Outdoor - Wet Locations                                                                                                                                                                                                                                                                                                                                                                                                                                |
| Dimming                           | Not dimmable                                                                                                                                                                                                                                                                                                                                                                                                                                                  |
| Finish                            | Grey                                                                                                                                                                                                                                                                                                                                                                                                                                                          |
| Technical and Product Description | Inspired by the shape of the hourglass, the Clessidra lamp from Antonio Citteri<br>emits diffused direct and indirect light. This stunning wall light has a body mad<br>of die-cast aluminum with a powder-coated finish and a diffuser in PMM<br>(Polymethyl methacrylate). There is an aluminum wall attachment. The cover<br>in PA66. The fixture has a moisture rating of IP55. A back-plate with a brow<br>finish is included to cover the junction box. |
|                                   | Clessidra also has non-replaceable, specially designed high-efficiency lenses.                                                                                                                                                                                                                                                                                                                                                                                |
|                                   | Clessidra is an elegant option for illuminating hallways and outdoor spaces. features an LED light source, and the fixture is non-dimmable.                                                                                                                                                                                                                                                                                                                   |
|                                   | The Clessidra outdoor wall light is available in two beam spreads:                                                                                                                                                                                                                                                                                                                                                                                            |
|                                   | - Outdoor: 20º + 20º                                                                                                                                                                                                                                                                                                                                                                                                                                          |
|                                   | - Outdoor: 40° + 40°                                                                                                                                                                                                                                                                                                                                                                                                                                          |
|                                   | This wall light is also available as an indoor fixture with different finishes.                                                                                                                                                                                                                                                                                                                                                                               |
|                                   | Inspiration behind the design:                                                                                                                                                                                                                                                                                                                                                                                                                                |

Italian for "hourglass," Antonio Citterio's Clessidra gives a modern finish to a classic shape.

FU158306 Grey

**Dimensional Image** 