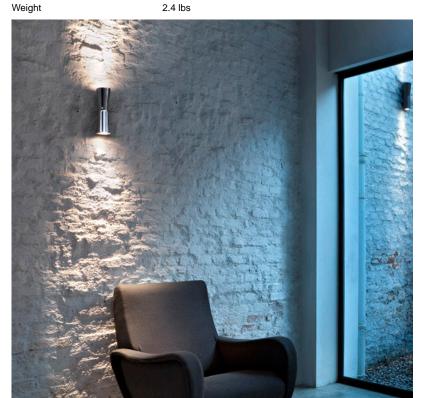

## FLOS Clessidra, Grey (Outdoor 20° + 20°) - Specification Sheet by Antonio Citterio, 2011

| Mounting                          | Wall                                                                                                                                                                                                                                                                                                                                                                                                                                                          |
|-----------------------------------|---------------------------------------------------------------------------------------------------------------------------------------------------------------------------------------------------------------------------------------------------------------------------------------------------------------------------------------------------------------------------------------------------------------------------------------------------------------|
| Lamp (Bulb) Description           | 2 MULTICHIP LED 3000K 637Im CRI 80 - 10W                                                                                                                                                                                                                                                                                                                                                                                                                      |
| Environment                       | Indoor/Outdoor - Wet Locations                                                                                                                                                                                                                                                                                                                                                                                                                                |
| Dimming                           | Not dimmable                                                                                                                                                                                                                                                                                                                                                                                                                                                  |
| Finish                            | Grey                                                                                                                                                                                                                                                                                                                                                                                                                                                          |
| Technical and Product Description | Inspired by the shape of the hourglass, the Clessidra lamp from Antonio Citteri<br>emits diffused direct and indirect light. This stunning wall light has a body mad<br>of die-cast aluminum with a powder-coated finish and a diffuser in PMM<br>(Polymethyl methacrylate). There is an aluminum wall attachment. The cover<br>in PA66. The fixture has a moisture rating of IP55. A back-plate with a brow<br>finish is included to cover the junction box. |
|                                   | Clessidra also has non-replaceable, specially designed high-efficiency lenses.                                                                                                                                                                                                                                                                                                                                                                                |
|                                   | Clessidra is an elegant option for illuminating hallways and outdoor spaces. features an LED light source, and the fixture is non-dimmable.                                                                                                                                                                                                                                                                                                                   |
|                                   | The Clessidra outdoor wall light is available in two beam spreads:                                                                                                                                                                                                                                                                                                                                                                                            |
|                                   | - Outdoor: 20º + 20º                                                                                                                                                                                                                                                                                                                                                                                                                                          |
|                                   | - Outdoor: 40° + 40°                                                                                                                                                                                                                                                                                                                                                                                                                                          |
|                                   | This wall light is also available as an indoor fixture with different finishes.                                                                                                                                                                                                                                                                                                                                                                               |
|                                   | Inspiration behind the design:                                                                                                                                                                                                                                                                                                                                                                                                                                |