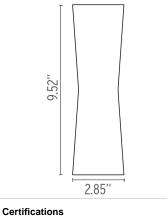

Italian for "hourglass," Antonio Citterio's Clessidra gives a modern finish to a classic shape.

FU158306 Grey

**Dimensional Image** 