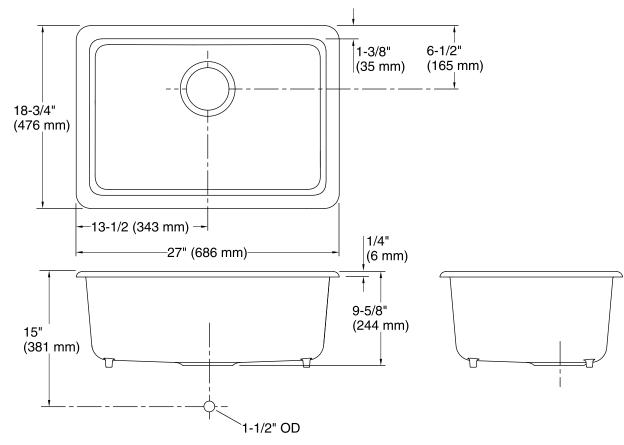

# **Technical Information**

| All product dimensions are nominal. |                                                                                                              |  |
|-------------------------------------|--------------------------------------------------------------------------------------------------------------|--|
| Installation:                       | Under-mount, Top-mount                                                                                       |  |
| Min. base cabinet<br>width:         | 33" (838 mm)                                                                                                 |  |
| Bowl area (Only):                   | Length: 24-5/16" (617 mm)<br>Width: 16-1/16" (408 mm)<br>Bowl depth: 9" (229 mm)<br>Water depth: 9" (229 mm) |  |
| Drain hole:                         | 3-7/8" (98 mm)                                                                                               |  |
| Template:                           | 1281370-7, required, included                                                                                |  |