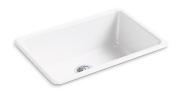

## Features

- 30-inch minimum base cabinet width for top-mount installation.
- 33-inch minimum base cabinet width for under-mount
- Single bowl.
- 9-inch depth.
- No faucet holes.

## Material

• KOHLER<sup>®</sup> enameled cast iron.

## Installation

Top-mount or under-mount.