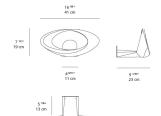

------------------------|-------------------------------|
| Light output ratio                 | 59.9lm/W                      |
| Power consumption                  | 29W                           |
| Led type                           | 25W C.O.B.*                   |
| CCT (Correlated Color Temperature) | 3000K                         |
| CRI (Color Rendering Index)        | >90                           |
| Life expectancy                    | 50000Hrs                      |
| Control type                       | Dimmable 2-Wire**             |
| Input Voltage                      | 120-277V                      |
| Driver                             | HATCH - 1 x XTC32-0700P-UNV-I |

<sup>\*\*</sup>Reverse or forward phase (120v only)

#### Features & Accessories

#### Dimensions ==



## Packaging =

1 Box

1 x 17-13/16" x 9-15/16" x 9-15/16" / 5.29 lbs - 45 cm x 25 cm x 25 cm / 2.4 kg

#### Light distribution -

Direct/Indirect

# Luminaire weight —

3.09 lbs / 1.4 kg

## Warranty =

5 year limited warranty