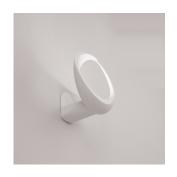

| Design    | Ву |  |
|-----------|----|--|
| F-1- C-14 |    |  |

Eric Solé

Collection =

Design

| . <b>(</b> J). |
|----------------|

#### Colors & Finishes -

| 1     |
|-------|
| White |

# Materials =

- Body in painted die-cast aluminum
- Wall support in painted die-cast aluminum