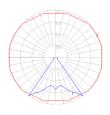

## Dimensions =

Light distribution

Direct

Red = Max Cd. Through Vertical plane Blue = Max Cd. Through Horizontal plane

min. 19 <sup>3/4</sup>" - max. 78 <sup>3/4</sup>" min. 50 cm - max. 200 cm min. 19<sup>3/4</sup>" - max. 216 " min. 50 cm - max. 548 cm