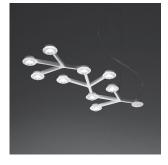

## Led Net line 66 suspension extended length 1589058A-EXT

Colors & Finishes

• Structure in painted aluminum

White

Materials =

Design By = Michele De Lucchi Alberto Nason

Collection -Design