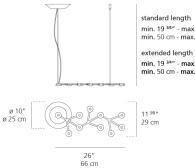

## Dimensions =

Light distribution

Direct

Red = Max Cd. Through Vertical plane Blue = Max Cd. Through Horizontal plane

min. 19 <sup>3/4</sup>" - max. 78 <sup>3/4</sup>" min. 50 cm - max. 200 cm min. 19<sup>3/4</sup>" - max. 216 " min. 50 cm - max. 548 cm

• Each LED is fitted with a methacrylate lens and satin finish methacrylate lens-holder

Luminaire weight

2.98 lbs / 1.35 kg

Warranty -5 year limited warranty Packaging =

1 Box

1 x 31-3/8" x 16-13/16" x 5-5/8" / 7.17 lbs - 79.5 cm x 42.5 cm x 14 cm / 3.25 kg