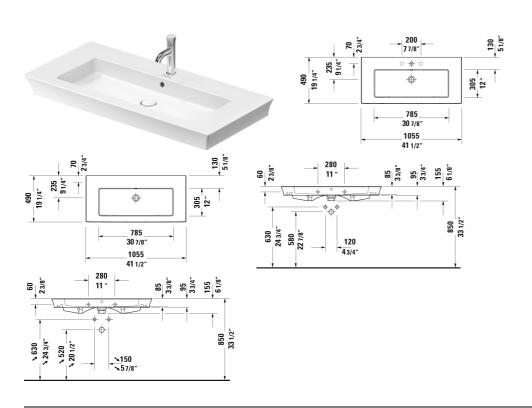

All drawings contain the necessary measurements which are subject to standard tolerances. They are stated in inch & mm and are non-binding. Exact measurements, in particular for customized installation scenarios, can only be taken from the finished ceramic piece.