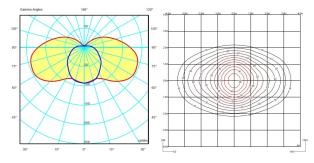

3 x LED STRIP 24V 15.3W

Total 45.9 W

**Light source:** 3000K CRI >80 3851 Im 85 Im/W

Fixture: 2952 Im 60 Im/W

Driver included: CV - Contant Voltage 120-277V 50/60Hz

Electronic dimming: 1-10V

Installation and assembly

## Photometric data

Certificates