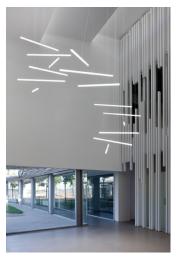

## **HALO**

Design by Martin Azua.

Reference

2341.

Application

Pendants

Installation type

Surface mounted

## **General lighting**

Lamp for general lighting that equally distributes the light in all directions.