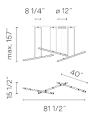

## **HALO**

Design by Martin Azua.

Reference

2341.

Application

Pendants

Installation type

Surface mounted

Description

Diffuser

Acrylic diffuser

Materials Diffuser: PMMA

Finishes

2341-03 White (RAL 9016)

Sketch

**Electrical characteristics** 

3 x LED STRIP 24V 15.3W

Total 45.9 W

**Light source:** 3000K CRI >80 3851 Im 85 Im/W

Fixture: 2952 Im 60 Im/W

Driver included: CV - Contant Voltage 120-277V 50/60Hz

Electronic dimming: 1-10V

Installation and assembly