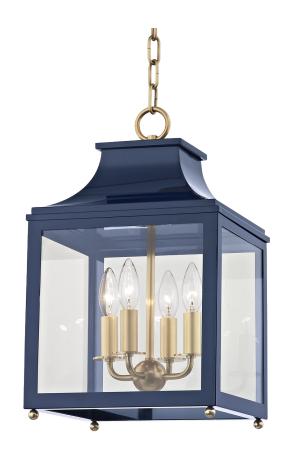

# **LEIGH**

# H259704S-AGB/NVY

# **FINISHES**

Aged Brass/navy (AGB/NVY)
Aged Brass/soft Off White (AGB/WH)
Polished Nickel/navy (PN/NVY)
Polished Nickel/pink (PN/PK)
Polished Nickel/white (PN/WH)
Vintage Gold Leaf (VGL)

# **DIMENSIONS**

Height: 18.75"

Width/Diameter: 11.25"

Minimum Height: 20.25"

Maximum Height: 72.75"

Canopy/Backplate: 6"

Hanging Type: 54" Chain

Product Weight: 18lb

# **GLASS**

Attachment: Clip Glass 1: Clear Glass 2:

# Bulb 1

Socket: E12 Candelabra Base Bulb: B11 • 4 • 60 Watt Max

Voltage: 120 VAC UL Rating: UL Damp