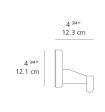

pe         | LED-T            |
|-------------------|------------------|
| Lamp              | max 100W E26/A19 |
| Lamp Included     | No               |
| Control type      | On/Off (On Head) |
| Input Voltage     | 120V             |
| Power consumption | N/A              |
| Ballast           | N/A              |

#### Colors & Finishes =



## Materials =

- Arms and diffuser in aluminum
- Joints and tension control knobs in polished die-cast aluminum
- Tension cables in stainless steel
- J-Bracket in polished die-cast aluminum

#### Features & Accessories

- Fully adjustable, articulated arm structure
- Tiltable and 360 degrees rotatable diffuser
- Provided with 10ft cord and plug
- Cord to be shortened and plug removed by electrician during hardwire installation

## Dimensions =





## Packaging =

2 Boxes

1 x 10-1/8" x 8-3/16" x 34-1/8" / 4.19 lbs - 25.5 cm x 20.5 cm x 86.5 cm / 1.9 kg

1 x 7-3/16" x 6-13/16" x 7-3/16" / 1.1 lbs - 18 cm x 17 cm x 18 cm / .5 kg

# Light distribution =

# Luminaire weight

2.47 lbs / 1.12 kg



# Warranty =

5 year Limited warranty

Red = Max Cd. Through Vertical plane
Blue = Max Cd. Through Horizontal plane