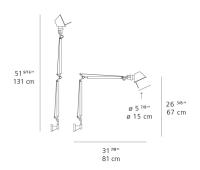

type         | LED-T            |
|-------------------|------------------|
| Lamp              | max 100W E26/A19 |
| Lamp Included     | No               |
| Control type      | On/Off (On Head) |
| Input Voltage     | 120V             |
| Power consumption | N/A              |
| Ballast           | N/A              |

#### Colors & Finishes =



## Materials =

- Arms and diffuser in aluminum
- Joints and tension control knobs in polished die-cast aluminum
- Tension cables in stainless steel
- J-Bracket in polished die-cast aluminum

#### Features & Accessories

- Fully adjustable, articulated arm structure
- Tiltable and 360 degrees rotatable diffuser
- Provided with 10ft cord and plug
- Cord to be shortened and plug removed by electrician during hardwire installation

## Dimensions =





## Packaging =

2 Boxes

1 x 10-1/8" x 8-3/16" x 34-1/8" / 4.19 lbs - 25.5 cm x 20.5 cm x 86.5 cm / 1.9 kg

1 x 7-3/16" x 6-13/16" x 7-3/16" / 1.1 lbs - 18 cm x 17 cm x 18 cm / .5 kg

# Light distribution =

# Luminaire weight

2.47 lbs / 1.12 kg



# Warranty =

5 year Limited warranty

Red = Max Cd. Through Vertical plane
Blue = Max Cd. Through Horizontal plane