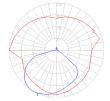

# Light distribution =

# Warranty =

5 year Limited warranty

Red = Max Cd. Through Vertical plane
Blue = Max Cd. Through Horizontal plane