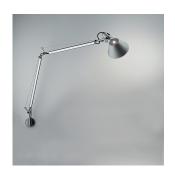

## Materials =

- Arms and diffuser in aluminum
- Joints and tension control knobs in polished die-cast aluminum
- Tension cables in stainless steel
- J-Bracket in polished die-cast aluminum

#### Features & Accessories

- Fully adjustable, articulated arm structure
- Tiltable and 360 degrees rotatable diffuser
- Provided with 10ft cord and plug
- Cord to be shortened and plug removed by electrician during hardwire installation