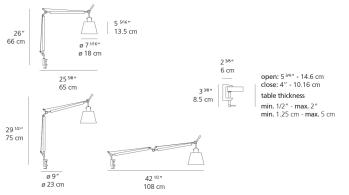

Specifications —

| Lamp type         | LED-T                  |
|-------------------|------------------------|
| Lamp              | max 75W E26/A19        |
| Lamp Included     | No                     |
| Control type      | On/Off (On lampholder) |
| Input Voltage     | 120V                   |
| Power consumption | 86.25 WW               |
| Ballast           | N/A                    |

### Colors & Finishes =

Parchment (Diffuser)

Aluminum (Body & Clamp)

#### Materials =

- Arm structure in extruded aluminum
- Joints and tension control knobs and mountings in polished die-cast aluminum
- Support cables in stainless steel
- Clamp in die-cast aluminum

#### Features & Accessories

- Fully adjustable, articulated arms
- Shade remains vertical regardless of arm angle

## Dimensions =



# Light distribution

Luminaire weight =

2.18 lbs / .99 kg



# Warranty =

5 year Limited warranty

Red = Max Cd. Through Vertical plane Blue = Max Cd. Through Horizontal plane

# Packaging = 2 Boxes

1 x 9-3/4" x 6-13/16" x 40" / 4.41 lbs - 24.5 cm x 17 cm x 101.5 cm / 2 kg

1 x 5-3/16" x 4-13/16" x 3-5/8" / .44 lbs - 13 cm x 12 cm x 9 cm / .2 kg