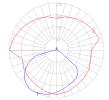

# Light distribution

Luminaire weight =

2.18 lbs / .99 kg

# Warranty =

5 year Limited warranty

Red = Max Cd. Through Vertical plane Blue = Max Cd. Through Horizontal plane