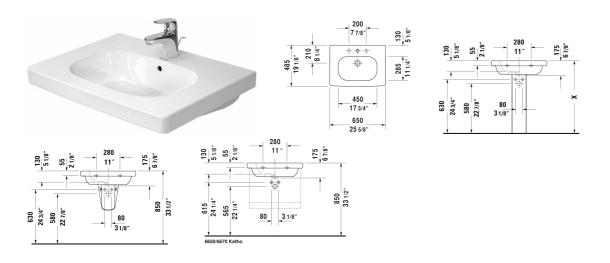

All drawings contain the necessary measurements which are subject to standard tolerances. They are stated in inch & mm and are non-binding. Exact measurements, in particular for customized installation scenarios, can only be taken from the finished ceramic piece.