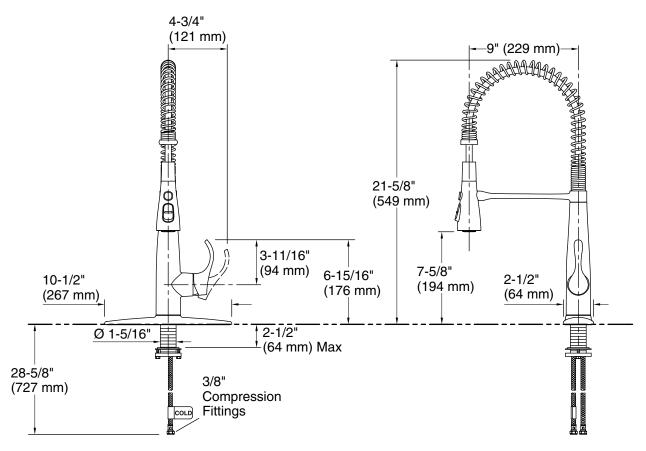

# **Simplice®**

Single-handle semi-professional kitchen sink faucet K-22033

### **Technical Information**

All product dimensions are nominal. Valve body: Composite