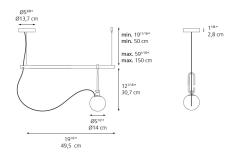

Design

| .(M) ss (P20) | ) |
|---------------|---|
|---------------|---|

| Specifications    |                             |
|-------------------|-----------------------------|
| Lamp type         | LED-T (Non Integrated) ONLY |
| Lamp              | max 5W LED E12/G16.5        |
| Lamp Included     | No                          |
| Control type      | Dimmable 2-Wire             |
| Input Voltage     | 120V                        |
| •                 | 1200                        |
| Power consumption | 15W                         |

#### Colors & Finishes —

White Glass (Diffuser)

Brushed Brass (Ring)

Black (Stem)

## Materials =

- Diffuser in white blown glass
- Adjustable ring in a brushed brass
- Structure in metal painted black

### Features & Accessories —

#### Dimensions =



## Packaging =

2 Boxes

1 x 41-1/4" x 7-9/16" x 5-13/16" / 4.51 lbs - 104.5 cm x 19 cm x 14.5 cm / 2.045 kg

1 x 8-9/16" x 8-9/16" x 8-3/4" / 1.72 lbs - 21.5 cm x 21.5 cm x 22 cm / .78 kg

### Light distribution -

Diffused

### Luminaire weight —

2.78 lbs / 1.26 kg

Warranty