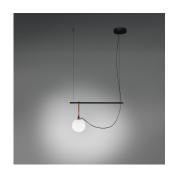

#### Colors & Finishes —

White Glass (Diffuser)

Brushed Brass (Ring)

Black (Stem)

## Materials =

- Diffuser in white blown glass
- Adjustable ring in a brushed brass
- Structure in metal painted black