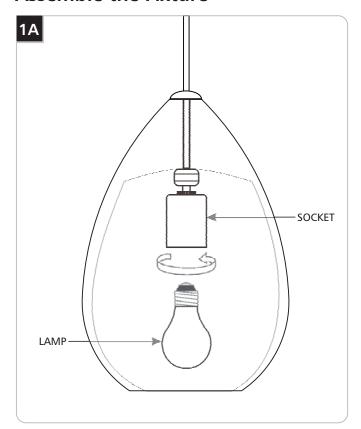

## **Assemble the Fixture**

**CAUTION:** To reduce the risk of a burn or electric shock during re-lamping, disconnect the power to the fixture.

Refer to fixture marking for lamp information.

1 Screw the lamp into the socket.