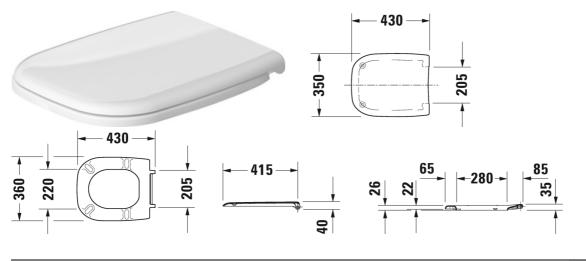

## D-Code Toilet seat and cover # 0067310000 / 0067310099

| Toilet seat and cover                        | Dimension | Weight         | Order number |
|----------------------------------------------|-----------|----------------|--------------|
| hinges stainless steel, without soft closure |           |                |              |
| Colors                                       |           |                |              |
| 00 White Alpin                               |           |                |              |
| Variant                                      |           |                |              |
|                                              |           | 1.900 kilogram | 0067310000   |
|                                              |           | 1.900 kilogram | 0067310099   |
|                                              |           |                |              |
|                                              |           |                |              |

All drawings contain the necessary measurements which are subject to standard tolerances. They are stated in mm and are non-binding. Exact measurements, in particular for customised installation scenarios, can only be taken from the finished piece.