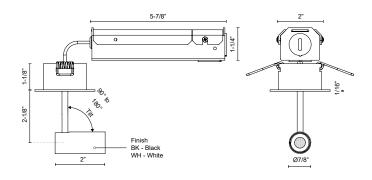

## **SPECIFICATION DETAILS**

\* For custom options, consult factory for details.

| Fixture Dimensions   | D2-3/8" x H3-3/4"                                          |
|----------------------|------------------------------------------------------------|
| Light Source         | LED with DC Driver                                         |
| Wattage              | 4W                                                         |
| Total Lumens         | 255lm                                                      |
| Delivered Lumens     | 178lm                                                      |
| Voltage              | 120V                                                       |
| Color Temperature    | 3000K                                                      |
| CRI (Ra)             | 90CRI                                                      |
| Optional Color Temps | 2700K - 5000K Available, Minimum Order Quantities<br>Apply |
| LED Rated Life       | 50,000 hours                                               |
| Dimming              | 100% - 10%, TRIAC or ELV Dimmer (Not Included)             |
| Diffuser Details     | Clear Acrylic TIR Lens                                     |
| Location             | Dry                                                        |
| Warranty             | 5 Years                                                    |
| Canopy Dimensions    | D2-3/8" x H1/16"                                           |