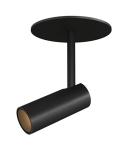

## **FLUSH MOUNT**

SF15601-WH White

Black

## **DESCRIPTION**

Recessed within the minute barrel of the quintessential adjustable lamp is a spot light assembly applied across the Downey line. By utilizing slim LED boards and recessed driver, the canopy scale is reduced to a fundamental trim plate and minimizes the visual footprint of the functional fixtures. Available in two petite cylindrical sizes and a single or multi-light configuration.