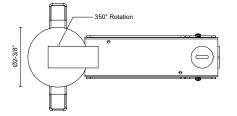

## **DESCRIPTION**

Recessed within the minute barrel of the quintessential adjustable lamp is a spot light assembly applied across the Downey line. By utilizing slim LED boards and recessed driver, the canopy scale is reduced to a fundamental trim plate and minimizes the visual footprint of the functional fixtures. Available in two petite cylindrical sizes and a single or multi-light configuration.