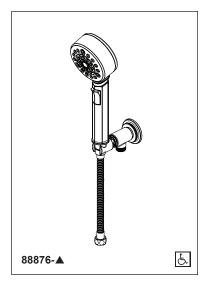

# BRIZO° ON-WALL HANDSHOWER

■ Invari<sup>™</sup> Bath Collecttion

# **FEATURES:**

• Multi function handshower featuring H<sub>2</sub>Okinetic Technology®

Submitted Model No.: \_\_\_\_\_\_\_Specific Features: \_\_\_\_\_\_

▲ Designate finish suffix