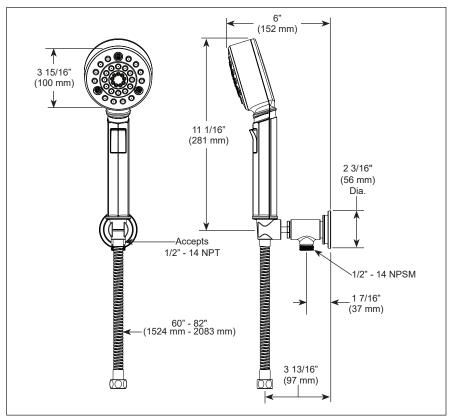

# **STANDARD SPECIFICATIONS:**

- Maximum 1.75 gpm @ 80 psi, 6.6 L/min @ 550 kPa
- Certified dual check valves for backflow prevention
- 60" 82" (1524 mm 2083 mm) stretchable finished metal hose
- Wall mount bracket with integrated elbow included
- Multiple spray settings and pause feature pause is a non-positive shut-off