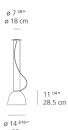

#### Dimensions =

standard length min. 19 <sup>34</sup>" - max. 78 <sup>34</sup>" min. 50 cm - max. 200 cm extended length min. 19 <sup>34</sup>" - max. 216 " min. 50 cm - max. 548 cm

#### Luminaire weight -

4.63 lbs / 2.1 kg