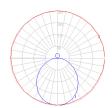

#### Light distribution =

Direct/Indirect

Red = Max Cd. Through Vertical plane
Blue = Max Cd. Through Horizontal plane