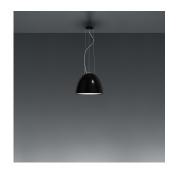

## Nur mini suspension 100W E26/A19 extended length gloss black SPECIFICATIONS

A244918EXT

# Design By Ernesto Gismondi

#### Materials =

- Body of lamp in aluminum
- Bottom diffuser in thermoplastic material
- Upper cap in borosilicate sanded glass

#### Features & Accessories —

• Extended cable length