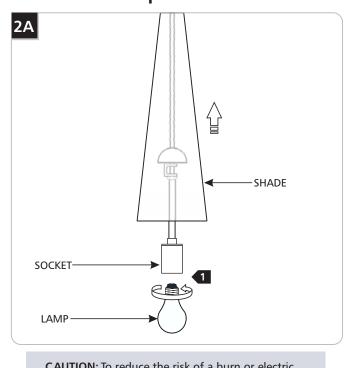

Refer to fixture marking for lamp information.

- 1 Slide the shade up to expose the socket.
- 2 Screw the lamp into the socket.
- Gently slide the shade down back into place.

Install the Shade

1