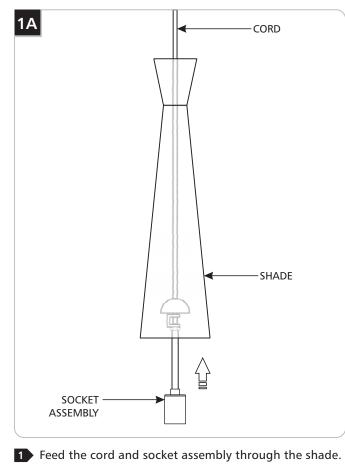

## 700TDWDS\_ 1.1

PENDANTS

**GENERAL PRODUCT INFORMATION:** 

This product is suitable for damp locations.

**CAUTION**: To reduce the risk of a burn or electric shock during re-lamping, disconnect the power to the fixture.