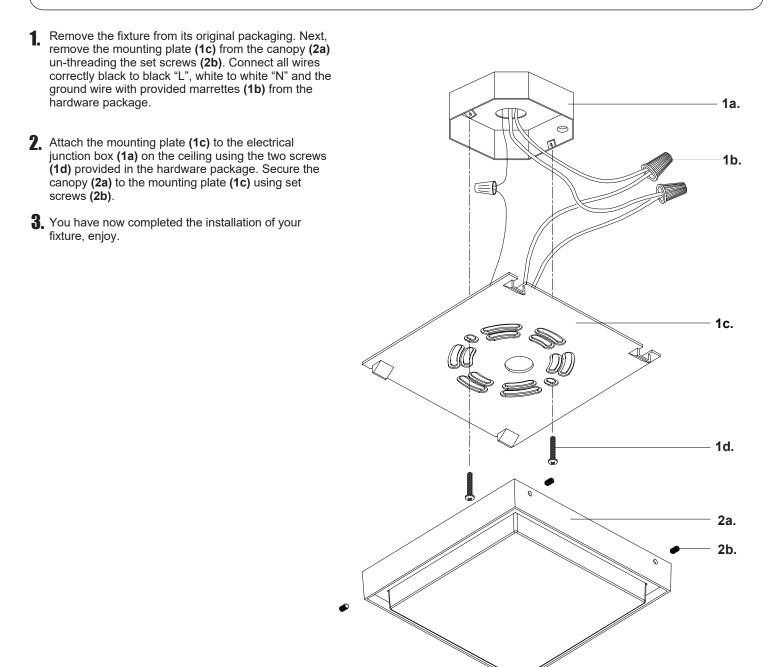

## START FROM HERE

- Make sure power is completely off at the fuse box.
- Have your fixture installed by a qualified licensed electrician.
- Prepare everything in a clear area.
- Wear gloves at all times during this installation.
- Read instructions carefully before you start assembly.
- Keep this instruction sheet for future reference.

**Technical Support:** 1-855-855-8926

## Please Note:

- All Kuzco LED fixtures come with pre-wired LED module(s).
- Unless instructed to do so, please do not touch any part of the LED module(s) as any unnecessary contact with the module could cause permanent damage.
- For dimming, an ELV (Electronic Low Voltage) type of dimmer is required.
- · Must be installed on a covered ceiling
- 120V inpu