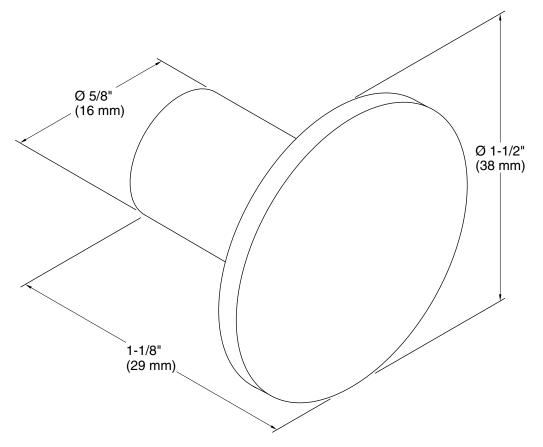

# **Components®**

Cabinet knob K-78385

### **Technical Information**

All product dimensions are nominal.

Material: Zinc