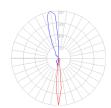

## Light distribution —

Direct/Indirect

Red = Max Cd. Through Vertical plane
Blue = Max Cd. Through Horizontal plane

Luminaire weight —

5.4 lbs / 2.45 kg

Warranty

5 year limited warranty