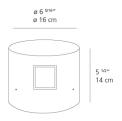

| 7W                         |  |
| Led type                           | 6.5W Array*                |  |
| CCT (Correlated Color Temperature) | 3000K                      |  |
| CRI (Color Rendering Index)        | >80                        |  |
| Life expectancy                    | 50000Hrs                   |  |
| Control type                       | On/Off                     |  |
| Input Voltage                      | 120V                       |  |
| Driver                             | TCI - 1 x DC-12W-700MA-BMU |  |
| BUG Rating                         | B0-U2-G0                   |  |

#### Features & Accessories

- Electronic driver integrated
- Standard non dimmable
- For dimming options, please consult with your Artemide Sales Representative

#### Dimensions ==



# Packaging =

1 Box

1 x 8-3/8" x 8-3/8" x 8-3/4" / 6.13 lbs - 21 cm x 21 cm x 22 cm / 2.78 kg

## Light distribution —

Direct/Indirect



Red = Max Cd. Through Vertical plane
Blue = Max Cd. Through Horizontal plane

Luminaire weight —

5.4 lbs / 2.45 kg

Warranty

5 year limited warranty