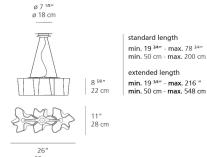

—

| · ·               |                    |  |
|-------------------|--------------------|--|
| Lamp type         | LED-T              |  |
| Lamp              | max 3X100W E26/A19 |  |
| Lamp Included     | No                 |  |
| Control type      | Dimmable 2-Wire    |  |
| Input Voltage     | 120V               |  |
| Power consumption | N/A                |  |
| Ballast           | N/A                |  |

## Colors & Finishes =

GREY SMOKE (Diffuser)

Pale grey (Body & Canopy)

# Materials =

- Diffuser in handblown glass with satin finish
- Diffuser supporting frame in die-cast aluminum with matte lacquered finish
- Frame supporting cables in stainless steel
- Ceiling canopy in steel with thermoplastic cover

## Features & Accessories =

• Extended cable length

# Dimensions =



# Packaging =

4 Boxes

1 x 24-1/8" x 13" x 9-15/16" / 5.51 lbs - 61 cm x 33 cm x 25 cm / 2.5 kg

3 x 16-1/4" x 16-1/4" x 16-5/8" / 8.6 lbs - 41 cm x 41 cm x 42 cm / 3.9 kg

# Light distribution =

Diffused





Warranty =

Red = Max Cd. Through Vertical plane
Blue = Max Cd. Through Horizontal plane