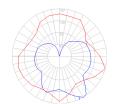

# Light distribution =

Diffused

Warranty =

Red = Max Cd. Through Vertical plane
Blue = Max Cd. Through Horizontal plane