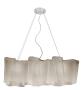

# Logico mini triple linear suspension E26/A19 Grey Smoke Extended RemotaTIONS

0697018A-EXT

## Colors & Finishes =

GREY SMOKE (Diffuser)

Pale grey (Body & Canopy)

# Materials =

- Diffuser in handblown glass with satin finish
- Diffuser supporting frame in die-cast aluminum with matte lacquered finish
- Frame supporting cables in stainless steel
- Ceiling canopy in steel with thermoplastic cover