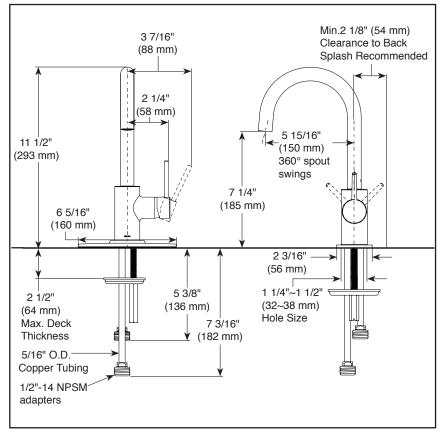

## STANDARD SPECIFICATIONS:

- Solid brass fabricated body.
- 360° Rotating spout.
- Hot/Cold logo on handle to indicate temperature.
- Ceramic disc cartriage.
- 2 1/2" max deck thickness.
- 5/16" Staggered copper supply lines with 1/2" adapters.
- ADA compliant lever handle.
- Order RP77702 for optional escutcheon.
- Order RP1001 for coordinating soap dispenser.
- Maximum flow rate 1.5 gpm @ 60 psi.