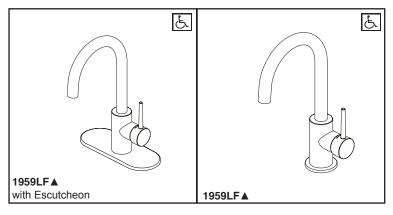

## BAR & PREP SINK FAUCETS

- Contemporary
- Single Handle Deck Mount
- 1 or 3 Hole 4" Installation

## STANDARD SPECIFICATIONS:

- Solid brass fabricated body.
- 360° Rotating spout.
- Hot/Cold logo on handle to indicate temperature.
- Ceramic disc cartriage.
- 2 1/2" max deck thickness.
- 5/16" Staggered copper supply lines with 1/2" adapters.
- ADA compliant lever handle.
- Order RP77702 for optional escutcheon.
- Order RP1001 for coordinating soap dispenser.
- Maximum flow rate 1.5 gpm @ 60 psi.